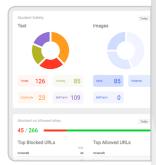

## Student Safety

- Detect harmful behaviour on any student's Gmail, Google Docs, Sheets, Slides, Drive, and Youtube account
- Text content scanning for Cyberbullying, Toxicity, Threats, and Self-harm
- Image content scanning for Violence, Adult, and Self-harm
- Set Alert system where live notification is sent to admin, delegate, or escalated to parent