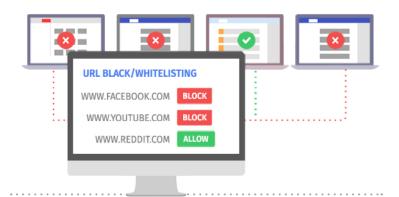

## Granular filtering anywhere

Blocksi has indexed over a billion rated websites (and growing) and grouped them into 79 categories like gambling, violence, explicit adult material, drugs and many more. Easily manage or restrict lists for specific URLs.