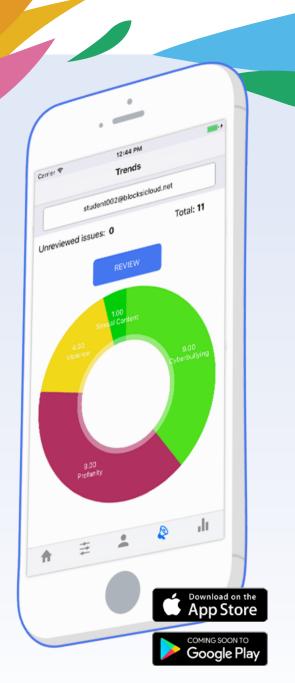

Content filtering and Classroom management for Chromebooks

Allows parents to enforce stricter policies at home

Bedtime and screentime control

Trend Analysis and Insights

Smartphone app or desktop dashboard

View web history and analyze trends of your child's internet browsing activity and get warned when blocked content is accessed